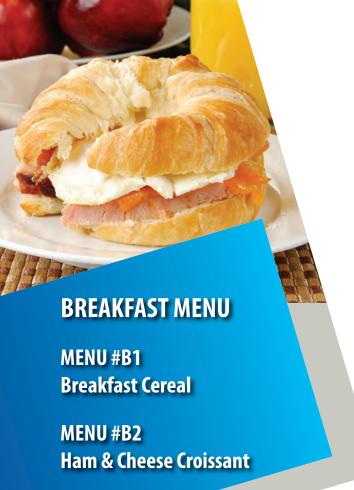

### **LUNCH/DINNER MENU**

MENU #1 Ham & Turkey Sub

(Cheese, Lettuce, Onion, Tomato)

MENU #2
Turkey & Cheese Sub
(Cheese, Lettuce, Onion, Tomato)

MENU #3
Ham & Cheese Sub
(Cheese, Lettuce, Onion, Tomato)

MENU #4
Breaded Chicken Strips

MENU #5 Chef Salad

MENU #6 Breaded Chicken Burger

MENU #7
Turkey & Bacon Croissant