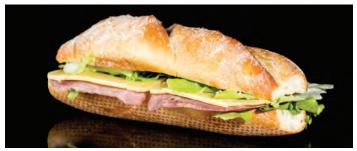

### **LUNCH/DINNER MENU**

MENU #1 Ham & Turkey Sub

(Cheese, Lettuce, Onion, Tomato)

MENU #2
Turkey & Cheese Sub
(Cheese, Lettuce, Onion, Tomato)

MENU #3
Ham & Cheese Sub
(Cheese, Lettuce, Onion, Tomato)

MENU #4
Breaded Chicken Strips